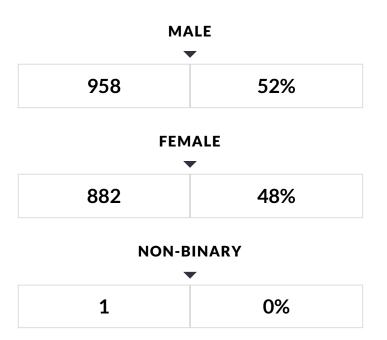

This report provides enrollment counts for schools and districts by various demographic groups for the 2023 - 24 school year. These enrollment data are collected as part of NYSED's Student Information Repository System (SIRS). These counts are as of "BEDS Day" which is typically the first Wednesday in October. For nonpublic school enrollment data please see the Non-Public School Enrollment and Staff information on our Information and Reporting Services webpage.

# CORTLAND CITY SCHOOL DISTRICT ENROLLMENT (2023 - 24)

#### K-12 Enrollment: 1,841

## **ENROLLMENT BY GENDER**





#### **ENROLLMENT BY ETHNICITY**

₽

AMERICAN INDIAN OR ALASKA NATIVE

3 0%

BLACK OR AFRICAN AMERICAN

58 3%

HISPANIC OR LATINO

73 4%

# ASIAN OR NATIVE HAWAIIAN/OTHER PACIFIC ISLANDER



### **OTHER GROUPS**



# **ENROLLMENT BY GRADE**

₽

| K (FULL DAY) |    | 1ST GRADE  |    | 2ND GRADE    |    | 3RD GRADE    |    |
|--------------|----|------------|----|--------------|----|--------------|----|
| 134          | 7% | 138        | 7% | 164          | 8% | 132          | 7% |
| 4TH GRADE    |    | 5TH GRADE  |    | 6TH GRADE    |    | UNGRADED ELE |    |
| 140          | 7% | 137        | 7% | 126          | 6% | 1            | 0% |
| 7TH GRADE    |    | 8TH GRADE  |    | 9TH GRADE    |    | 10TH GRADE   |    |
| 139          | 7% | 137        | 7% | 177          | 9% | 143