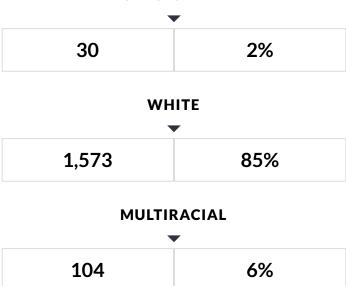

#### **ENROLLMENT BY ETHNICITY**

₽

AMERICAN INDIAN OR ALASKA NATIVE

3 0%

BLACK OR AFRICAN AMERICAN

58 3%

HISPANIC OR LATINO

73 4%