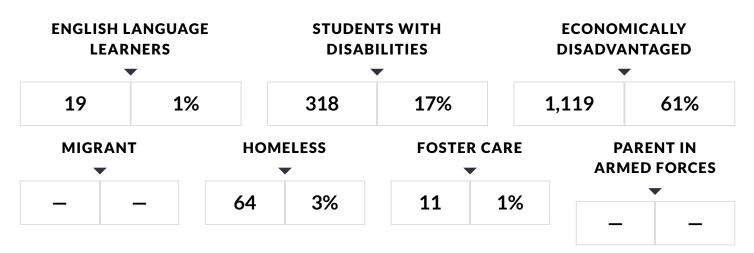

This report provides enrollment counts for schools and districts by various demographic groups for the 2023 - 24 school year. These enrollment data are collected as part of NYSED's Student Information Repository System (SIRS). These counts are as of "BEDS Day" which is typically the first Wednesday in October. For nonpublic school enrollment data please see the Non-Public School Enrollment and Staff information on our Information and Reporting Services webpage.

# CORTLAND CITY SCHOOL DISTRICT ENROLLMENT (2023 - 24)

#### K-12 Enrollment: 1,841

## **ENROLLMENT BY GENDER**





#### **ENROLLMENT BY ETHNICITY**

₽

AMERICAN INDIAN OR ALASKA NATIVE

3 0%

BLACK OR AFRICAN AMERICAN

58 3%

HISPANIC OR LATINO

73 4%

# ASIAN OR NATIVE HAWAIIAN/OTHER PACIFIC ISLANDER



### **OTHER GROUPS**



# **ENROLLMENT BY GRADE**

₽

| K (FULL DAY) |    | 1ST GRADE  |    | 2ND GRADE    |    | 3RD GRADE    |    |
|--------------|----|------------|----|--------------|----|--------------|----|
| 134          | 7% | 138        | 7% | 164          | 8% | 132          | 7% |
| 4TH GRADE    |    | 5TH GRADE  |    | 6TH GRADE    |    | UNGRADED ELE |    |
| 140          | 7% | 137        | 7% | 126          | 6% | 1            | 0% |
| 7TH GRADE    |    | 8TH GRADE  |    | 9TH GRADE    |    | 10TH GRADE   |    |
| 139          | 7% | 137        | 7% | 177          | 9% | 143          | 7% |
| 11TH GRADE   |    | 12TH GRADE |    | UNGRADED SEC |    |              |    |

4/25/25, 12:30 PM

| 129 7% 135 7% 9 | 0% |
|-----------------|----|
|-----------------|----|

 $@\ COPYRIGHT\ NEW\ YORK\ STATE