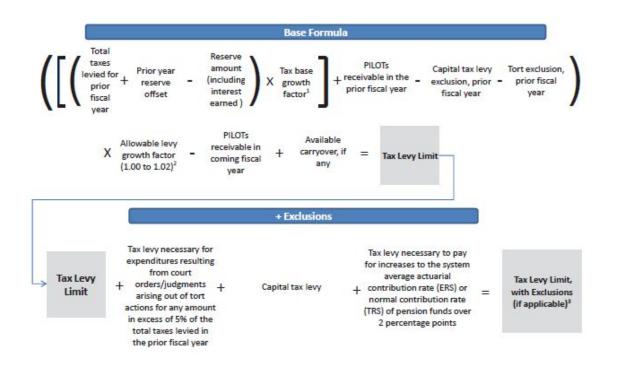

## Tax Levy Limit Formula

#### **Property Tax Cap**

Formula for Determining Tax Levy Limit: School Districts

<sup>&</sup>lt;sup>1</sup> Tax base growth factor: Based on Tax and Finance determination of "quantity change," such as new construction, newly taxable status of existing property, or measurable improvements to taxable property within the boundaries of the local government or school district.

<sup>&</sup>lt;sup>2</sup> Allowable levy growth factor: Lesser of 1.02 or inflation factor (percent change in CPI for the 12 month period ending 6 months before the start of the coming fiscal year over the prior 12-month period), but never lower than 1.00.

If school districts propose to exceed this, they must get 60% voter approval for an override.