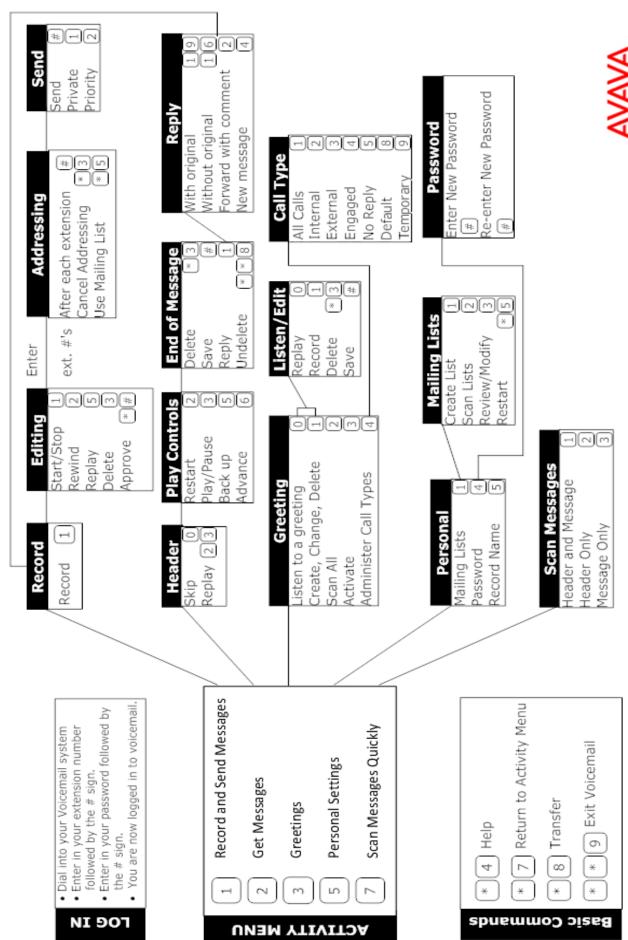

## Voicemail Pro Initial Mailbox Setup

|                       | <b>Description:</b>                                                                                                                                                                                            | Action:                                                                                                                                                                                                                                                                                                                                                                                                   |
|-----------------------|----------------------------------------------------------------------------------------------------------------------------------------------------------------------------------------------------------------|-----------------------------------------------------------------------------------------------------------------------------------------------------------------------------------------------------------------------------------------------------------------------------------------------------------------------------------------------------------------------------------------------------------|
| Calling<br>Voicemail: | ❖ Dialing into Voicemail.                                                                                                                                                                                      | <ol> <li>From your desk, <b>Dial *17</b>.</li> <li>From outside of the office call <b>607-758-4140</b>.</li> </ol>                                                                                                                                                                                                                                                                                        |
| Log In:               | <ul> <li>Logging into Voicemail.</li> <li>You will need to put in your extension number followed by the # sign.</li> <li>You will be asked to put in your password as well, followed by the # sign.</li> </ul> | <ol> <li>Dial your extension, followed by the # sign.</li> <li>Dial # when prompted for your password.</li> </ol>                                                                                                                                                                                                                                                                                         |
| Password:             | <ul> <li>To ensure the security of your messages and the system, do not use a password that uses:</li> <li>Ascending or descending digits.</li> <li>The same digit.</li> <li>Your extension number.</li> </ul> | <ol> <li>When prompted, dial your new password, followed by the # sign.         <ul> <li>Passwords can be 4 to 15 digits in length.</li> </ul> </li> <li>When prompted, reenter your new password, followed by the # sign.</li> </ol>                                                                                                                                                                     |
| Record<br>Name:       | Other subscribers who address<br>mail to you either by extension<br>or name will hear your name as<br>confirmation that they have<br>addressed their mail correctly.                                           | <ol> <li>Press 1.         <ul> <li>Record your first and last name at the tone.</li> </ul> </li> <li>Press 1 when finished.         <ul> <li>You will hear your recording.</li> <li>Press 1 to rerecord.</li> <li>Press # to approve.</li> </ul> </li> </ol>                                                                                                                                              |
| Record<br>Greeting:   | <ul> <li>The system sends a call to your mailbox if you are unable to answer it.</li> <li>The caller will hear your greeting.</li> </ul>                                                                       | <ol> <li>Press 3 to administer greeting.</li> <li>Press 1 to record a greeting.</li> <li>Press 1 to indicate greeting 1.         <ul> <li>Speak your greeting at the tone.</li> </ul> </li> <li>Press 1 to stop recording.         <ul> <li>To review Press 23.</li> <li>To delete Press *D.</li> </ul> </li> <li>Press # to approve.</li> <li>Press 1 to activate the greeting for all calls.</li> </ol> |