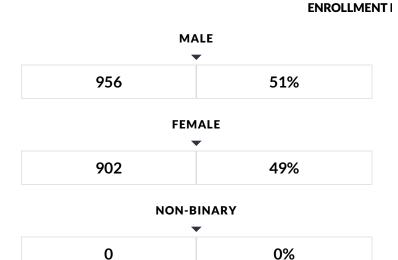

## CORTLAND CITY SCHOOL DISTRICT ENROLLMENT (2022 - 23)

K-12 Enrollment: 1,858

**ENROLLMENT BY ETHNICITY** 

108

6%

2023 | CORTLAND CITY SCHOOL DISTRICT - Enrollment Data | NYSED Data Site

**OTHER GROUPS** 

© COPYRIGHT NEW YORK STATE EDUCATION DEPARTMENT, ALL RIGHTS RESERVED.