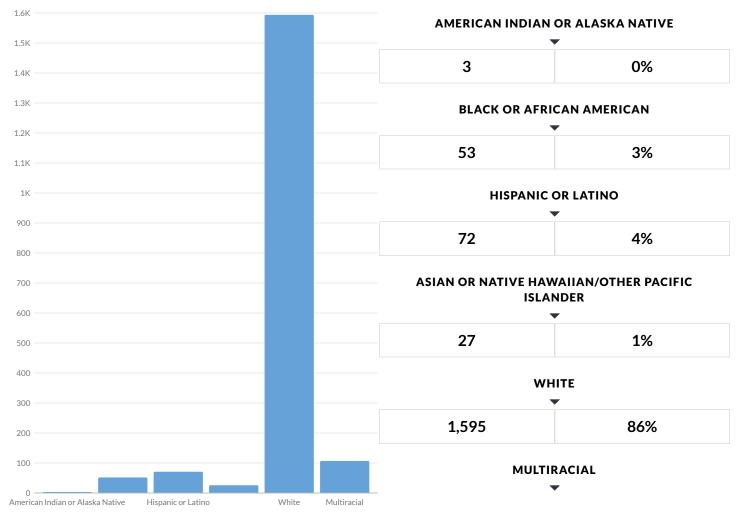

## CORTLAND CITY SCHOOL DISTRICT ENROLLMENT (2022 - 23)

K-12 Enrollment: 1,858

**ENROLLMENT BY ETHNICITY** 

108

6%

2023 | CORTLAND CITY SCHOOL DISTRICT - Enrollment Data | NYSED Data Site

**OTHER GROUPS** 

© COPYRIGHT NEW YORK STATE EDUCATION DEPARTMENT, ALL RIGHTS RESERVED.