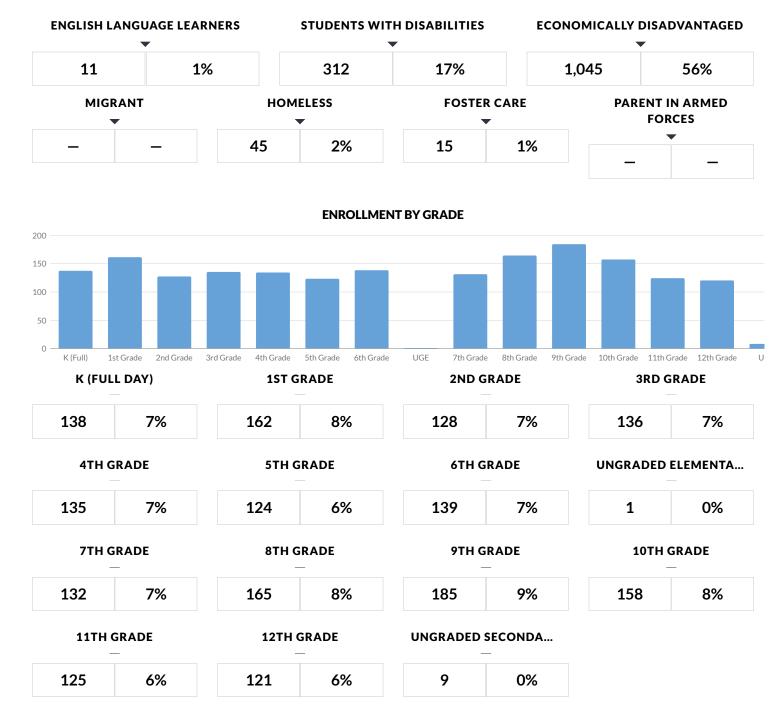

## CORTLAND CITY SCHOOL DISTRICT ENROLLMENT (2022 - 23)

K-12 Enrollment: 1,858

**ENROLLMENT BY ETHNICITY** 

108

6%

2023 | CORTLAND CITY SCHOOL DISTRICT - Enrollment Data | NYSED Data Site

**OTHER GROUPS** 

© COPYRIGHT NEW YORK STATE EDUCATION DEPARTMENT, ALL RIGHTS RESERVED.