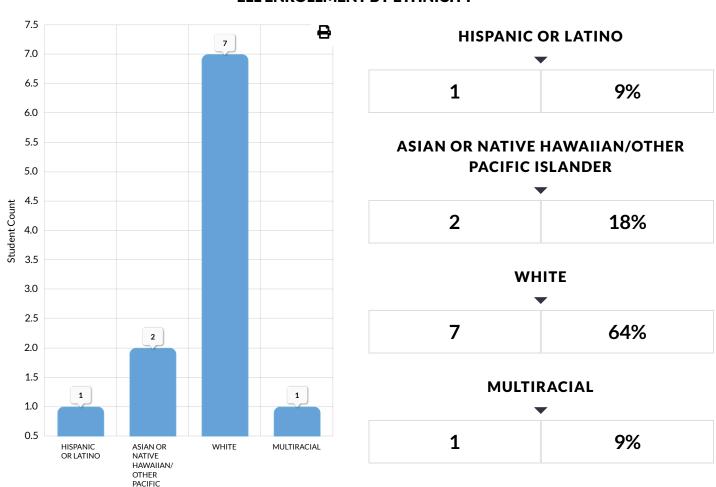

### CORTLAND CITY SCHOOL DISTRICT ENGLISH LANGUAGE LEARNERS ENROLLMENT (2022 - 23)

## K-12 ELL Enrollment: 11 K-12 Former ELL Enrollment: 6





### **ELL ENROLLMENT BY ETHNICITY**



#### **OTHER GROUPS**

# STUDENTS WITH DISABILITIES ECONOMICALLY DISADVANTAGED — — — — — — —

### **ELL ENROLLMENT BY GRADE**

8



Data used to generate the Home Languages, English Language Learners Breakdown, and the English Language Learners Programs tables differs from the rest of the report. Students included in the Home Languages, English Language Learners Breakdown, and the English Language Learners Programs were those students who were identified as ELL during the school year. The rest of the report includes students who were ELL as of BEDS day.

### **HOME LANGUAGES**

- 1 Ukrainian
- 2 Tagalog
- 3 Spanish
- 4 Arabic
- 5 Russian

### **ENGLISH LANGUAGE LEARNERS BREAKDOWN**

| <b>NEWCOMERS</b> | DEVELOPING | LONG TERM | SIFE |
|------------------|------------|-----------|------|