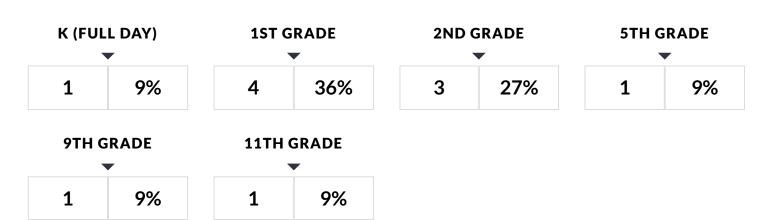

### **ELL ENROLLMENT BY GRADE**

8

Data used to generate the Home Languages, English Language Learners Breakdown, and the English Language Learners Programs tables differs from the rest of the report. Students included in the Home Languages, English Language Learners Breakdown, and the English Language Learners Programs were those students who were identified as ELL during the school year. The rest of the report includes students who were ELL as of BEDS day.