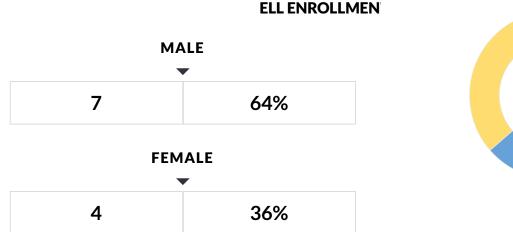

### CORTLAND CITY SCHOOL DISTRICT ENGLISH LANGUAGE LEARNERS ENROLLMENT (2022 - 23)

## K-12 ELL Enrollment: 11 K-12 Former ELL Enrollment: 6